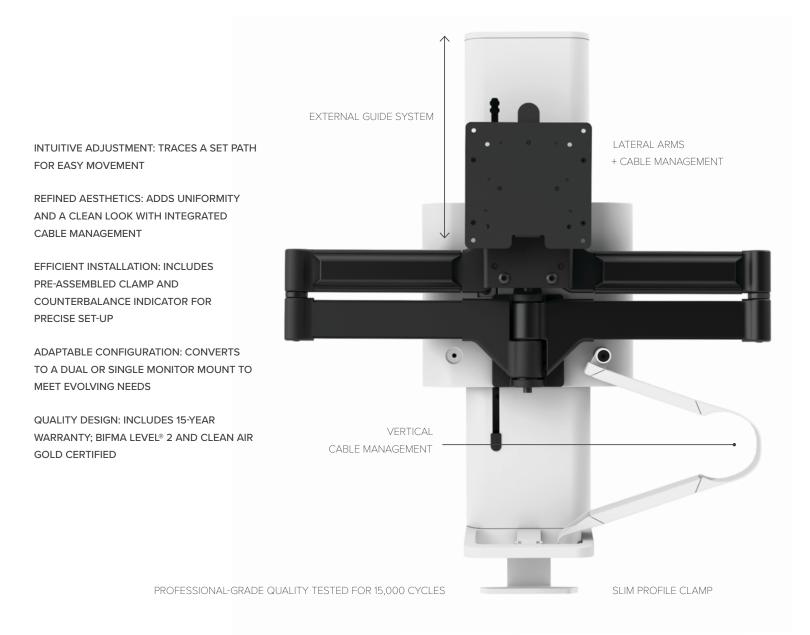

# TECHNOLOGY OF MOVEMENT™

TRACE<sup>™</sup> embraces personal workstyles and ergonomic needs in individual or shared workspaces by effortlessly shifting between users and tasks before returning to the natural home position.

Intuitive monitor adjustment with patented Constant Force<sup>™</sup> Technology encourages healthy movement with a refined aesthetic that supports the look of any workspace. TRACE offers the assurance of a premium, 15-year warranty with minimal, environmentally friendly packaging that supports sustainability initiatives.