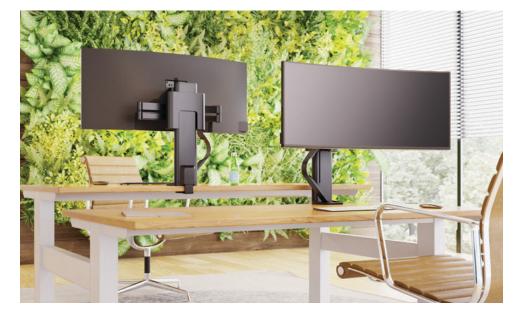

### **Single Monitor Mount with Slim Profile Clamp**

45-657-224 (Matte Black)

45-658-224 (Matte Black)

45-657-251 (Snow White)

### **Dual Monitor Mount with Slim Profile Clamp**

45-658-251 (Snow White)