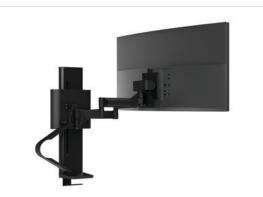

## Shape a new experience



CREATE AGILE WORK ENVIRONMENTS THAT HELP PROMOTE HIGHER PERFORMANCE, WELL-BEING AND EMPLOYEE SATISFACTION.



# TECHNOLOGY OF MOVEMENT™





TRACE<sup>™</sup> embraces personal workstyles and ergonomic needs in individual or shared workspaces by effortlessly shifting between users and tasks before returning to the natural home position.

Intuitive monitor adjustment with patented Constant Force<sup>™</sup> Technology encourages healthy movement with a refined aesthetic that supports the look of any workspace. TRACE offers the assurance of a premium, 15-year warranty with minimal, environmentally friendly packaging that supports sustainability initiatives.



### **Single Monitor Mount with Slim Profile Clamp**





45-657-224 (Matte Black)

45-658-224 (Matte Black)



45-657-251 (Snow White)

### **Dual Monitor Mount with Slim Profile Clamp**



45-658-251 (Snow White)

#### Conversion Kits (Matte Black): Single Dual









98-491-009

Grommet



98-492-009

Contact us to discover the full statement of line.





Download additional literature at ergotron.com/pro For more information: EMEA +31.33.45.45.600 / info.eu@ergotron.com © Ergotron, Inc. 05.04.2022 Content subject to change. Patent information available at www.ergotron.com/patents. Ergotron devices are not intended to cure, treat, mitigate or prevent any disease.



47-110-224