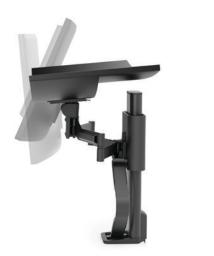

### **Single Monitor Mount with Slim Profile Clamp**

45-657-224 (Matte Black)

45-658-224 (Matte Black)

45-657-251 (Snow White)