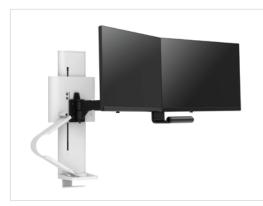

# TECHNOLOGY OF MOVEMENT™

TRACE<sup>™</sup> embraces personal workstyles and ergonomic needs in individual or shared workspaces by effortlessly shifting between users and tasks before returning to the natural home position.

Intuitive monitor adjustment with patented Constant Force<sup>™</sup> Technology encourages healthy movement with a refined aesthetic that supports the look of any workspace. TRACE offers the assurance of a premium, 15-year warranty with minimal, environmentally friendly packaging that supports sustainability initiatives.

### **Dual Monitor Mount with Slim Profile Clamp**

45-658-251 (Snow White)