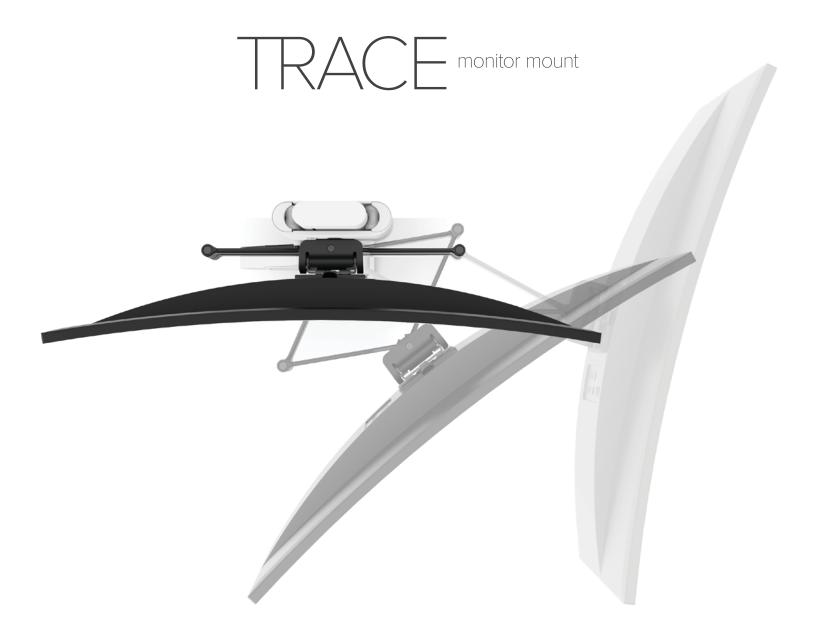

# TECHNOLOGY OF MOVEMENT™

TRACE<sup>™</sup> embraces personal workstyles and ergonomic needs in individual or shared workspaces by effortlessly shifting between users and tasks before returning to the natural home position.

Intuitive monitor adjustment with patented Constant Force<sup>™</sup> Technology encourages healthy movement with a refined aesthetic that supports the look of any workspace. TRACE offers the assurance of a premium, 15-year warranty with minimal, environmentally friendly packaging that supports sustainability initiatives.