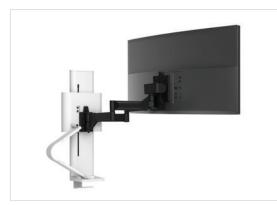

### **Single Monitor Mount with Slim Profile Clamp**

45-657-224 (Matte Black)

45-658-224 (Matte Black)

45-657-251 (Snow White)